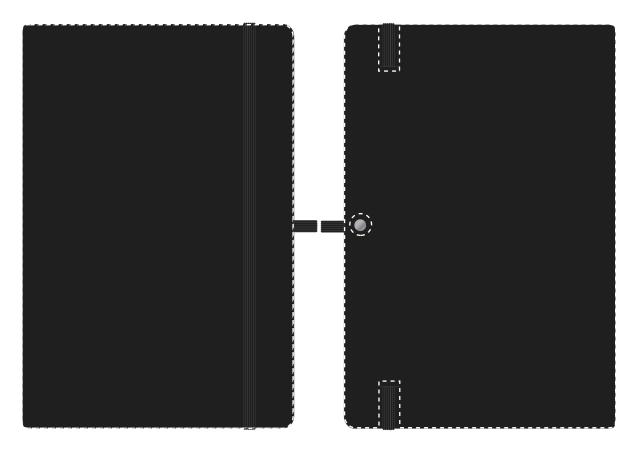

## PANTONE REFERENCE(S)

Full Colour (Edge to Edge)

ARTWORK SCALE 50%

Product Image for visualisation - colours may vary

CENTRED TO PRINT AREA

CENTRED TO NOTEBOOK

The dashed line is to demonstrate print area and will not appear on your printed item