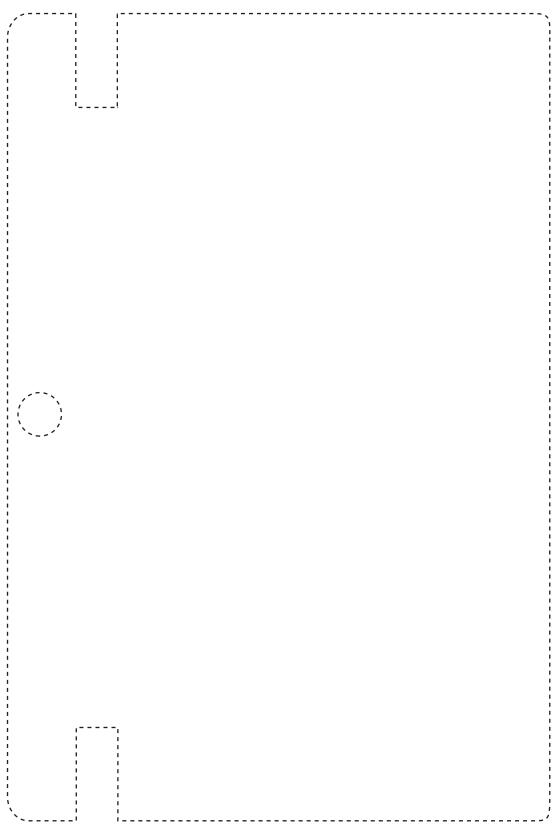

## PANTONE REFERENCE(S)

Full Colour (Edge to Edge)

ARTWORK SCALE 50%

Product Image for visualisation - colours may vary

CENTRED TO PRINT AREA

CENTRED TO NOTEBOOK

The dashed line is to demonstrate print area and will not appear on your printed item