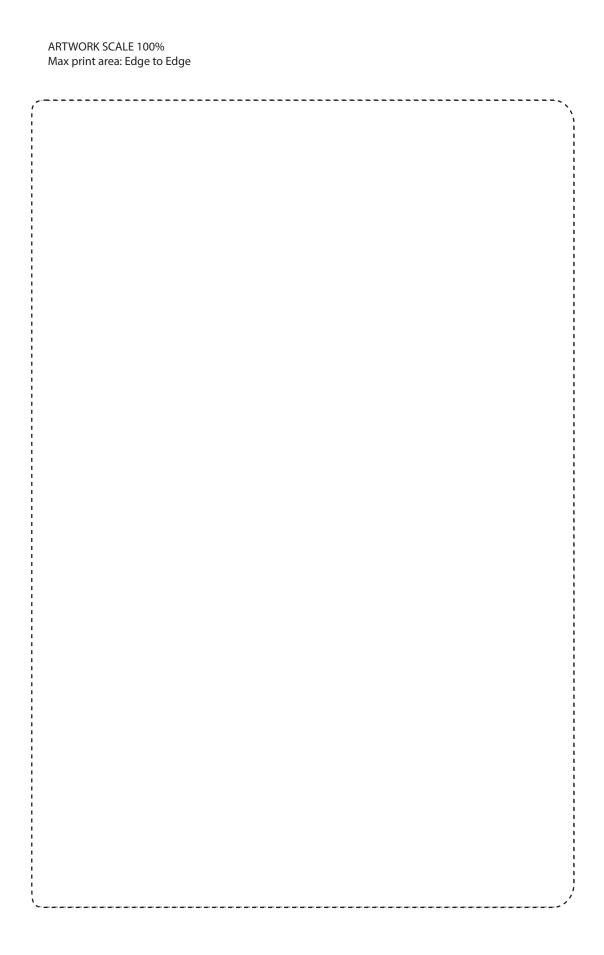

## PANTONE REFERENCE(S)

Full Colour (Edge to Edge)

ARTWORK SCALE 50%

Product Image for visualisation - colours may vary

CENTRED TO PRINT AREA

CENTRED TO NOTEBOOK

The dashed line is to demonstrate print area and will not appear on your printed item